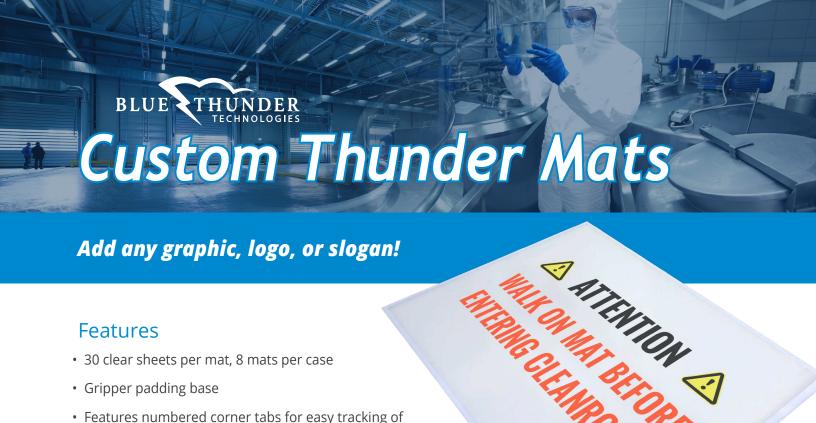

# Add any graphic, logo, or slogan!

### Description

Showcase your company logo or slogan with our Custom Thunder Mats. Your logo or slogan will be printed on the reusable frame at the base of 30 clear layers of adhesive film. The frame and mats measure 22" x 30". Base options include gripper surface or two-sided tape.

Thunder Mats are designed to effectively capture particulate from foot traffic and equipment wheels upon entering a cleanroom. The clear tackified mats contain numbered layers that easily peel off to reveal a new clean surface.