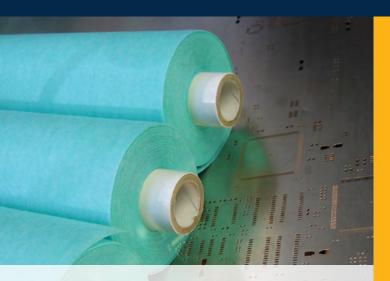

# **Stencil Wiping Rolls**

Understencil Wiping Rolls are a critical part of the SMT PCB assembly process. Our high quality rolls are manufactured to reduce or prevent defect-causing smearing, bridging, and solder balls produced by normal printing of solder paste onto PC Boards. Available in a wide range of sizes to fit popular SMT screen printer models including:

- DEK
- EKRA
- Speedline/MPM
- JUKI
- Panasonic
- Samsung

- SJ Innotech
- SpeedPrint
- Yamaha

· Rolls for legacy brands such as SMTech available