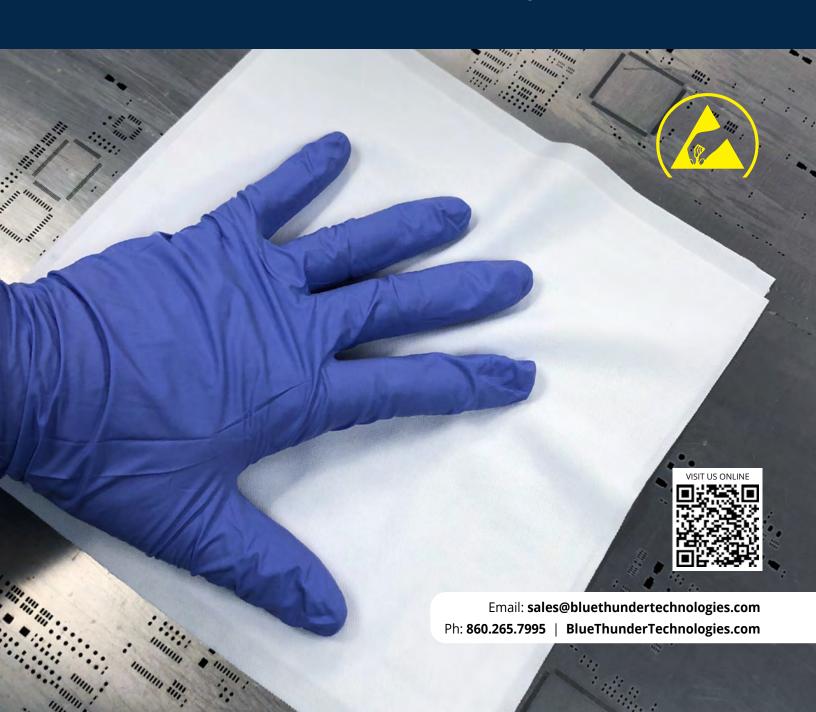

## **ESD and Electronics Wipes**

**Dry ESD Wipes** - Our ESD wipes are designed to eliminate electrostatic discharge that can wreak havoc on PCBs and other delicate electronic components. They are cleanroom grade wipes made with the lowest linting materials available.

## **Protective Apparel**

- ESD Nitrile Gloves
- ESD Finger Cots

- ESD Jackets
- Inspection Gloves

- Cut Resistant Gloves
- High Temp Gloves