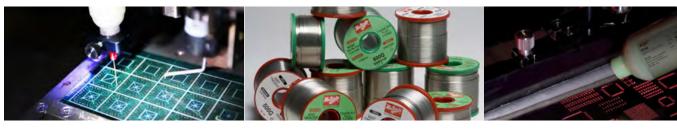

#### **Solder Paste / Flux / Adhesives**

Solder Paste, Wire Solder, Solder Flux, Flux Removers, Bar Solder, Adhesives, Epoxies

# **Stencil Wiping Rolls**

Understencil Wiping Rolls are a critical part of the SMT PCB assembly process. Our high quality rolls are manufactured to reduce or prevent defect-causing smearing, bridging, and solder balls produced by normal printing of solder paste onto PC Boards. Available in a wide range of sizes to fit popular SMT screen printer models including: