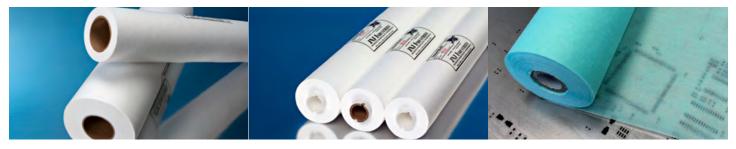

# **Stencil Wiping Rolls**

Understencil Wiping Rolls are a critical part of the SMT PCB assembly process. Our high quality rolls are manufactured to reduce or prevent defect-causing smearing, bridging, and solder balls produced by normal printing of solder paste onto PC Boards. Available in a wide range of sizes to fit popular SMT screen printer models including:

- DEK
- EKRA
- Speedline/MPM
- JUKI
- Panasonic
- Samsung

- SJ Innotech
- SpeedPrint
- Yamaha

· Rolls for legacy brands such as SMTech available